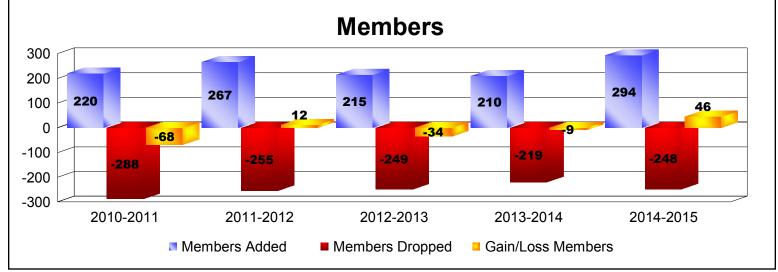

District 201Q3 As of June 2015 Cumulative

| Year      | New<br>Clubs | Dropped<br>Clubs | Gain/<br>Loss<br>Clubs | New<br>Members | Charter<br>Members | Reinstate<br>Members | Transfer<br>Members | Total<br>Member<br>Added | Total<br>Members<br>Dropped | Gain/<br>Loss<br>Members |
|-----------|--------------|------------------|------------------------|----------------|--------------------|----------------------|---------------------|--------------------------|-----------------------------|--------------------------|
| 2010-2011 | 0            | -1               | -1                     | 190            | 0                  | 5                    | 25                  | 220                      | -288                        | -68                      |
| 2011-2012 | 0            | -1               | -1                     | 225            | 0                  | 8                    | 34                  | 267                      | -255                        | 12                       |
| 2012-2013 | 0            | -2               | -2                     | 183            | 1                  | 5                    | 26                  | 215                      | -249                        | -34                      |
| 2013-2014 | 0            | 0                | 0                      | 178            | 1                  | 8                    | 23                  | 210                      | -219                        | -9                       |
| 2014-2015 | 1            | 0                | 1                      | 229            | 33                 | 11                   | 21                  | 294                      | -248                        | 46                       |
| Average   | 0            | -1               | -1                     | 201            | 7                  | 7                    | 26                  | 241                      | -252                        | -11                      |