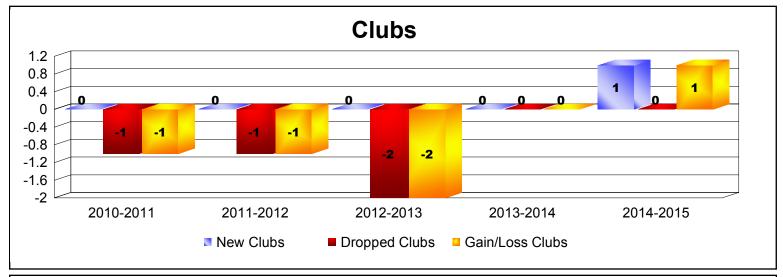

District 201Q3 As of June 2015 Cumulative

| Year      | New<br>Clubs | Dropped<br>Clubs | Gain/<br>Loss<br>Clubs | New<br>Members | Charter<br>Members | Reinstate<br>Members | Transfer<br>Members | Total<br>Member<br>Added | Total<br>Members<br>Dropped | Gain/<br>Loss<br>Members |
|-----------|--------------|------------------|------------------------|----------------|--------------------|----------------------|---------------------|--------------------------|-----------------------------|--------------------------|
| 2010-2011 | 0            | -1               | -1                     | 190            | 0                  | 5                    | 25                  | 220                      | -288                        | -68                      |
| 2011-2012 | 0            | -1               | -1                     | 225            | 0                  | 8                    | 34                  | 267                      | -255                        | 12                       |
| 2012-2013 | 0            | -2               | -2                     | 183            | 1                  | 5                    | 26                  | 215                      | -249                        | -34                      |
| 2013-2014 | 0            | 0                | 0                      | 178            | 1                  | 8                    | 23                  | 210                      | -219                        | -9                       |
| 2014-2015 | 1            | 0                | 1                      | 229            | 33                 | 11                   | 21                  | 294                      | -248                        | 46                       |
| Average   | 0            | -1               | -1                     | 201            | 7                  | 7                    | 26                  | 241                      | -252                        | -11                      |